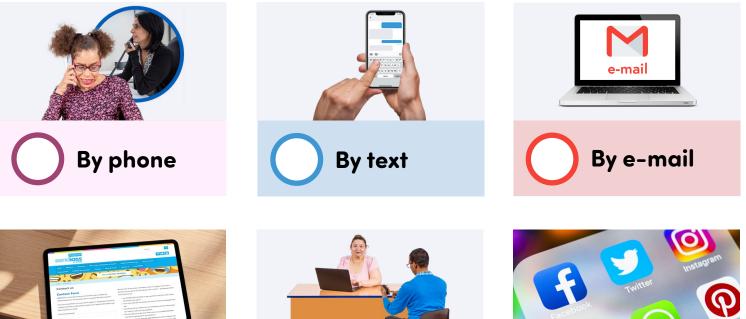

With thanks to the East Coast College Transitions group who worked with us to produce this postcard 🔨 😋 👍

Printed: March 2019

2. If you have contacted us before - how did you do this?

#### Choose as many as you like

3. If you have not contacted us before, why not?

My parent or carer would do this for me