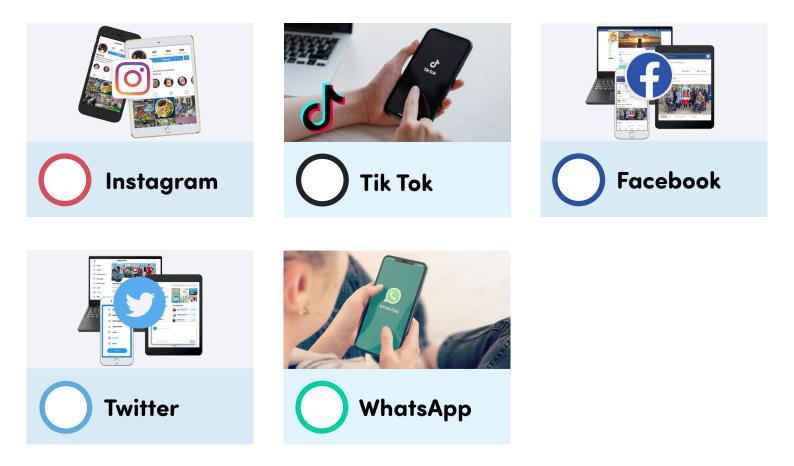

# 7. Which of these would you use to get information and advice?

Choose as many as you like

8. If you wanted SENDIASS to help you, how would you like us to do this?

### Getting help in school or college

Education, Health and Care Plans (EHCPs)

Leaving school or college

If you would like help with something else please tell us in the box below.

10. Do you use any of these apps\*?

#### Choose as many as you like

If you use another app please tell us what you use.

11. If you would like to share ideas to help improve our service, what would be easiest for you?