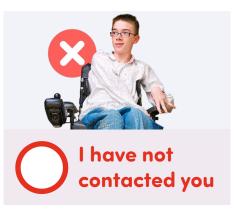

#### Choose as many as you like

3. If you have not contacted us before, why not?

My parent or carer would do this for me