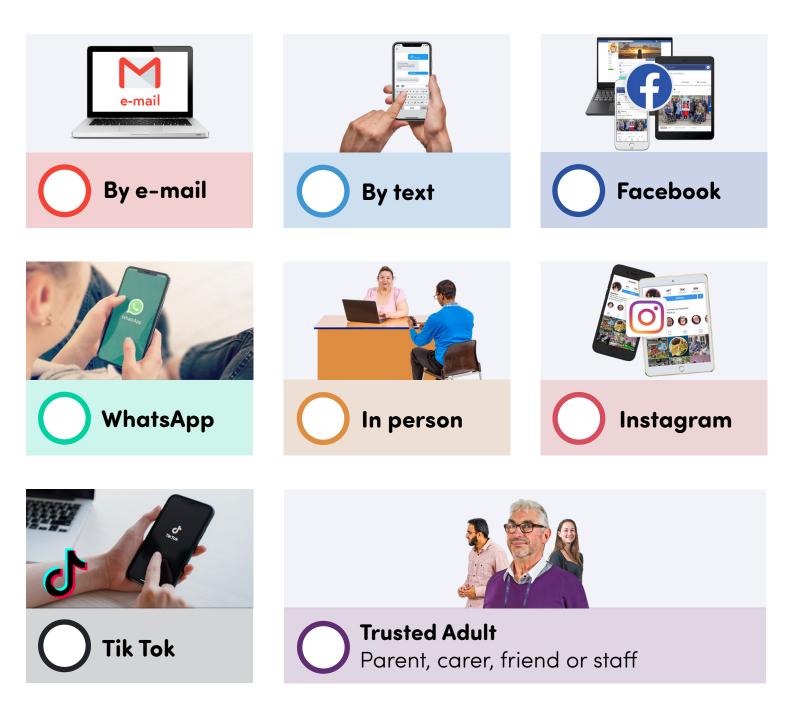

# 7. Which of these would you use to get information and advice?

Choose as many as you like

8. If you wanted SENDIASS to help you, how would you like us to do this?

#### Choose as many as you like

# If you would like help another way, please tell us how you would like us to help you.

9. Do you want to know any of the following things?

Choose as many as you like