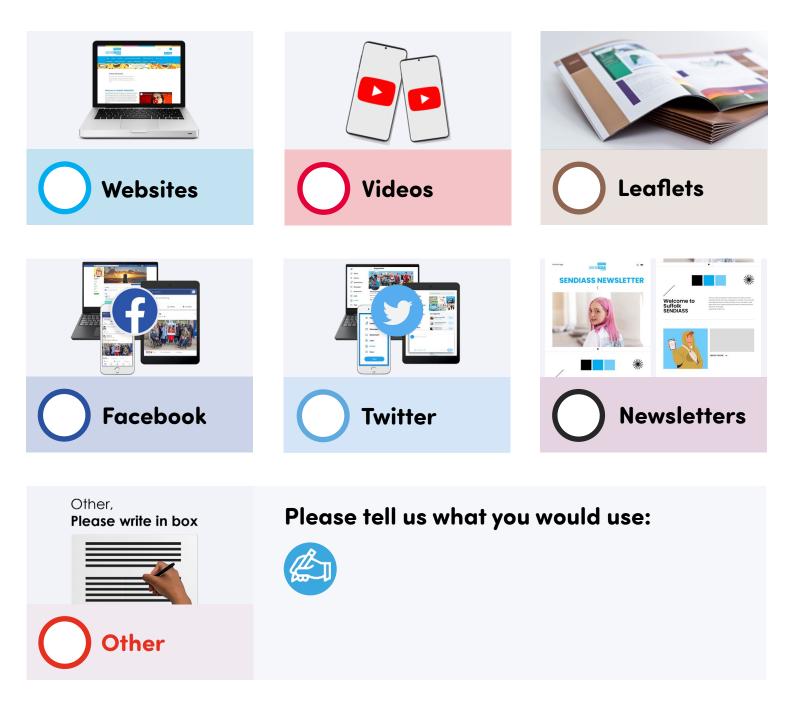

# 7. Which of these would you use to get information and advice?

Choose as many as you like

8. If you wanted SENDIASS to help you, how would you like us to do this?