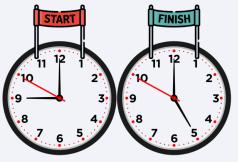

#### Interview panel (full-day)

You would help SENDIASS choose who works for them.

A full day would usually be 9am to 5pm.

**Reward:** 

£50 gift card.