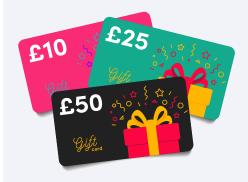

#### Interview panel (full-day)

You would help SENDIASS choose who works for them.

A full day would usually be 9am to 5pm.

**Reward:** 

£50 gift card.

#### Interview panel (half-day)

You would help SENDIASS choose who works for them.

A half day would usually be 9am to 1pm.

**Reward:** 

£25 gift card.

We often work with young people to make videos to share information.

You might appear on camera or record a voiceover.

**Reward:** 

If it's a small group, (up to 4 people), we will give each person a £25 gift card.

#### **Reward:**

If it's a bigger group, (more than 4 people) we will give each person a £10 gift card.

You can contact us in the following ways if you are interested in working with us.

You can fill in a web form: